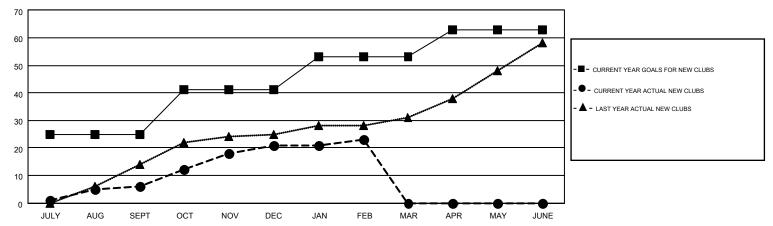

## GOALS AND ACTUAL NEW CLUBS CUMULATIVE

## MONTHLY MEMBERSHIP PROGRESS REPORT

Results as of: 2/29/2016

Multiple District 316

GMT: ER GURUNATHAN

LOCATION: INDIA

GMT CA 6

| Clubs RESULTS FOR 2015-2016 |    |    |    |     | Members  RESULTS FOR 2015-2016 |       |       |       |      |
|-----------------------------|----|----|----|-----|--------------------------------|-------|-------|-------|------|
|                             |    |    |    |     |                                |       |       |       |      |
| JULY/AUG/SEPT               | 25 | 6  | 3  | 3   | JULY/AUG/SEPT                  | 821   | 1,379 | 2,228 | -849 |
| OCT/NOV/DEC                 | 16 | 15 | 30 | -15 | OCT/NOV/DEC                    | 1,391 | 1,453 | 943   | 510  |
| JAN/FEB/MAR                 | 12 | 2  | 4  | -2  | JAN/FEB/MAR                    | 545   | 302   | 290   | 12   |
| APR/MAY/JUNE                | 10 | 0  | 0  | 0   | APR/MAY/JUNE                   | 408   | 0     | 0     | 0    |