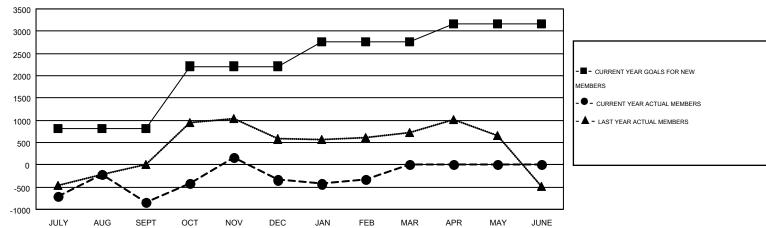

## GOALS AND ACTUAL MEMBERS CUMULATIVE

| DROPPED CLUBS: 37    |           | 411 CLUBS OF 822 ADDED 1 OR MORE<br>NEW MEMBERS | GENDER DISTRIBUTION  MALE 22,915 (80.92%) |                |  |
|----------------------|-----------|-------------------------------------------------|-------------------------------------------|----------------|--|
| DROPPED MEMBERS      |           |                                                 | FEMALE                                    | 5,402 (19.08%) |  |
| DECEASED             | 43<br>375 | CLICK HERE FOR HEALTH                           | FAMILY UNIT MEMBERS                       | 10,273         |  |
| CLUB CANCELLED OTHER | 3,041     | ASSESSMENT DATA                                 | HEAD OF HOUSEHOLD                         |                |  |
| TOTAL                | 3,459     |                                                 | NON-HEAD OF HOUSEHOLI                     | 5,830          |  |

## MONTHLY MEMBERSHIP PROGRESS REPORT

Results as of: 2/29/2016

Multiple District 316

GMT: ER GURUNATHAN

LOCATION: INDIA

GMT CA 6

| Clubs RESULTS FOR 2015-2016 |    |    |    |     | Members  RESULTS FOR 2015-2016 |       |       |       |      |
|-----------------------------|----|----|----|-----|--------------------------------|-------|-------|-------|------|
|                             |    |    |    |     |                                |       |       |       |      |
| JULY/AUG/SEPT               | 25 | 6  | 3  | 3   | JULY/AUG/SEPT                  | 821   | 1,379 | 2,228 | -849 |
| OCT/NOV/DEC                 | 16 | 15 | 30 | -15 | OCT/NOV/DEC                    | 1,391 | 1,453 | 943   | 510  |
| JAN/FEB/MAR                 | 12 | 2  | 4  | -2  | JAN/FEB/MAR                    | 545   | 302   | 290   | 12   |
| APR/MAY/JUNE                | 10 | 0  | 0  | 0   | APR/MAY/JUNE                   | 408   | 0     | 0     | 0    |